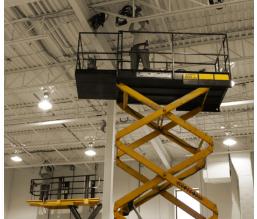

Our Industrial Electricians are supported by our 54,000 square foot facility on over 3 acres of land. Our shop facilities provide electric motor & generator repair/rewinding, machine shop, dynamic balancing, welding and testing services.